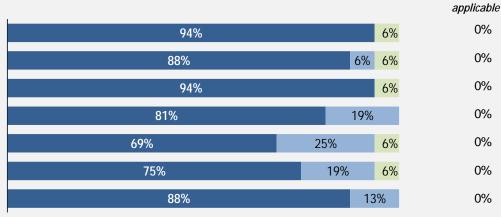

## Skill Development and Post-Secondary Experience

88%

said they were very satisfied or satisfied with the education they received.

Skill Development Not applicable

25%

25%

0% 0%

0%

6% 0%

19%

0%

Not

Percentages are based on those who gave a valid rating, excluding those who said not applicable.